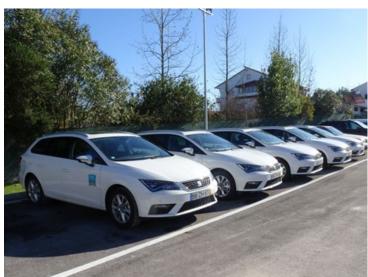

The reduction of our ecological footprint remained a constant concern in PRF as well. Among several measures that we have implemented to improve our environmental efficiency, we recently acquired a fleet of CNG vehicles. Although very young and with few kilometers traveled, this fleet of CNG vehicles has already demonstrated the great advantage of this solution on mobility, not only due to the great reduction of emissions, but also by the significant reduction in the operating costs of these vehicle.

#### PRF'S NEW NATURAL GAS FLEET

PRF has definitively integrated all of its own DNA into its own mobility, by significantly expanding its fleet of gas vehicles.

Following the introduction of our first gas moved car early in 2019, it is with great pride that we are increasingly driven by gas.