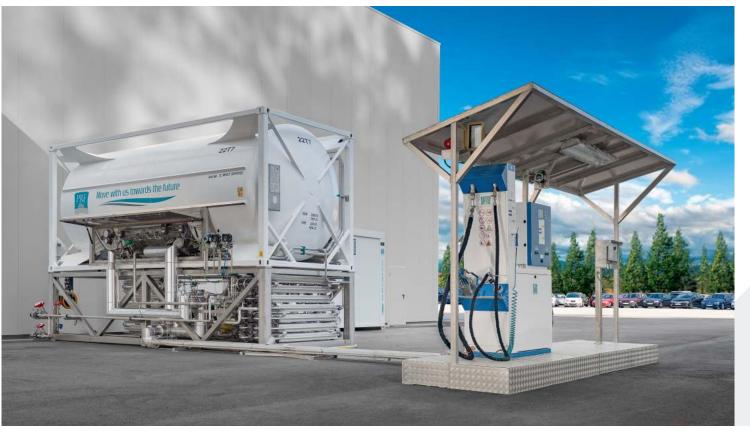

## ING PORTABLE STATION

**Gas Solutions** 

## PORTABLE SOLUTION

Not all needs of our customers require long term infrastructures or service providing, so we created solutions that meet your day-to-day needs that can provide short planned solutions and control your investments.

## **MAIN CHARACTERISTICS**

- Refuelling of LNG vehicles through pressure differential NO LNG pump;
- Prepared to fill at least 10 to 20 trucks per day;
- Same refuelling performance as a fixed station;
- No need of 3 phase electricity supply;
- No civil works needed;
- Easy/Fast installation