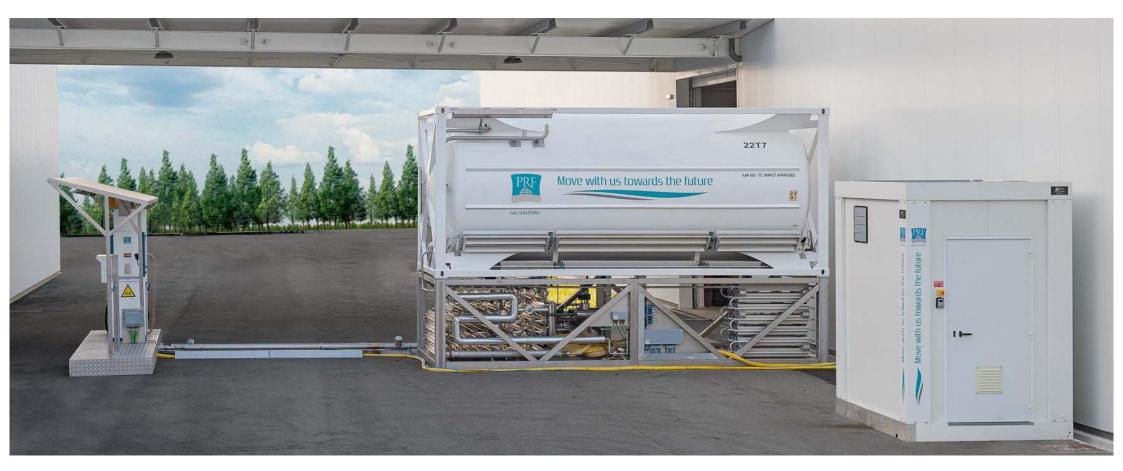

## ING PORTABLE STATION

**Gas Solutions** 

## PORTABLE SOLUTION

Not all needs of our customers require long term infrastructures or service providing, so we created solutions that meet your day-to-day needs that can provide short planned solutions and control your investments.

## **MAIN CHARACTERISTICS**

- Refuelling of LNG vehicles through pressure differential NO LNG pump;
- Prepared to fill at least 10 to 20 trucks per day;
- Same refuelling performance as a fixed station;
- No need of 3 phase electricity supply;
- No civil works needed;
- Easy/Fast installation