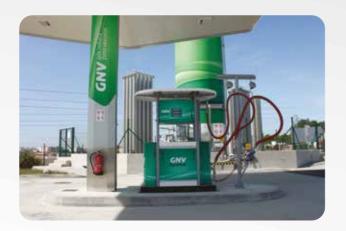

## Fuelling Stations - CNG and LNG

Solutions for the supply of natural gas to vehicles (CNG - Compressed Natural Gas and LNG - Liquefied Natural Gas) for public use or for the supply of private fleets.