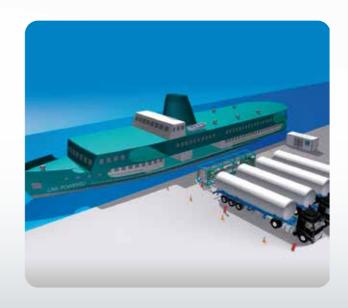

#### **LNG Bunkering**

Solutions for the supply of ships that use LNG as fuel. •