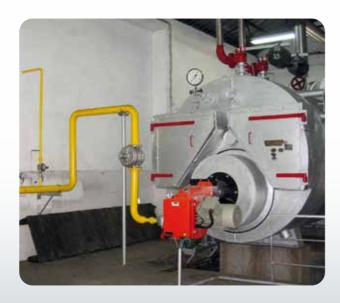

#### **Industrial Installations**

Infrastructures for the use of gas in manufacturing units, including regulation and measurement stations, piping and equipment connection.